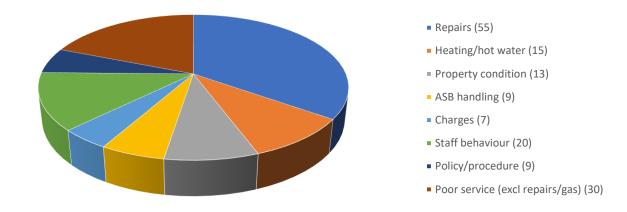

|          | Average response time |           |        |  |
|------------------------------------|---------|---------|--------|---------|---------|----------|-----------------------|-----------|--------|--|
|                                    | 2021/22 | 2020/21 | Change | 2021/22 | 2020/21 | Change   | 2021/22               | 2020/21   | Change |  |
| Frontline (stage 1) complaints     | 144     | 74      | 1      | 66%     | 49%     | <b>1</b> | 1.7 days              | 3.45 days | •      |  |
| Investigation (stage 2) complaints | 14      | 9       | 1      | 43%     | 44%     | •        | 11.07 days            | 10.1 days | 1      |  |
| Compliments                        | 25      | 26      | -      | n/a     | n/a     |          | n/a                   |           |        |  |



|          | 2021  |     |      |      |     |      |     |     |     | 2022 |     |     |       |         |        |
|----------|-------|-----|------|------|-----|------|-----|-----|-----|------|-----|-----|-------|---------|--------|
|          | April | May | June | July | Aug | Sept | Oct | Nov | Dec | Jan  | Feb | Mar | Total | 2020/21 | Change |
| Novus    | 0     | 1   | 1    | 5    | 5   | 3    | 10  | 1   | 5   | 3    | 9   | 11  | 54    | 17      | 1      |
| Saltire  | 0     | 0   | 1    | 1    | 1   | 1    | 2   | 0   | 1   | 1    | 3   | 2   | 13    | 6       | 1      |
| Other    | 0     | 0   | 0    | 0    | 2   | 2    | 3   | 1   | 3   | 0    | 1   | 1   | 13    | 4       | 1      |
| Melville | 7     | 10  | 2    | 12   | 5   | 9    | 6   | 3   | 2   | 10   | 9   | 3   |