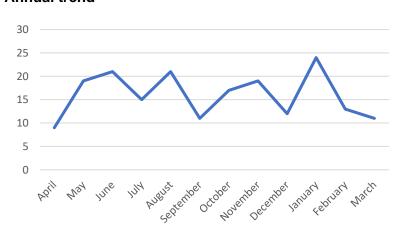

## **Q4 Satisfaction Figures – January to March 2023**

The summary of satisfaction levels for Q4 shows a slight fall in the number of complaints. After a spike in January, the number of complaints stabilised for the remainder of the period. Improvement is still needed in meeting stage 1 complaints within timescale.

## **Annual trend**

|          | 2022  |     |      |      |     |      |     |     |     | 2023 |     |     |       |         |        |
|----------|-------|-----|------|------|-----|------|-----|-----|-----|------|-----|-----|-------|---------|--------|
|          | April | May | June | July | Aug | Sept | Oct | Nov | Dec | Jan  | Feb | Mar | Total | 2021/22 | Change |
| Novus    | 4     | 8   | 11   | 7    | 13  | 4    | 5   | 11  | 3   | 12   | 5   | 5   | 66    | 54      | 1      |
| Saltire  | 0     | 0   | 1    | 2    | 1   | 1    | 4   | 3   | 1   | 2    | 1   | 1   | 13    | 13      | 1      |
| Other    | 0     | 0   | 0    | 4    | 1   | 1    | 2   | 1   | 0   | 3    | 2   | 0   | 9     | 13      | +      |
| Melville | 5     | 11  | 9    | 2    | 6   | 5    | 7   | 4   | 8   | 7    | 5   | 5   | 57    | 77      | 1      |
| Total    | 9     | 19  | 21   | 15   | 21  | 11   | 18  | 19  | 12  | 24   | 13  | 11  | 192   | 157     | 1      |
| 2021/22  | 7     | 11  | 4    | 18   | 12  | 15   | 21  | 5   | 11  | 14   | 22  | 17  | (157) | 157     |        |