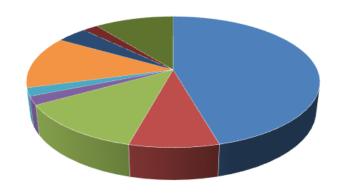

## **Breakdown of Q4 complaints**

- Repairs (22)
- Heating/hot water (4)
- · Property condition (6)
- ASB handling (1)
- Staff behaviour (1)
- Policy/procedure (6)
- Poor service/comms (excl repairs/gas) (2)
- Overall performance (1)
- Other contractor (5)